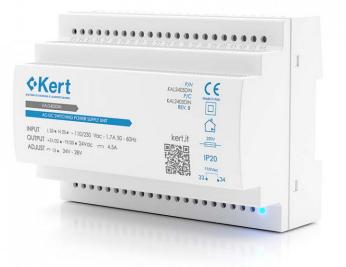

## KAL2405DIN

Part number: A10100W2 Switching modular power supply 24Vdc 4,5A. 108W

## **APPLICATION FIELDS**

| Installation                                                                                                                                                                                                        | DIN rail                    |
|---------------------------------------------------------------------------------------------------------------------------------------------------------------------------------------------------------------------|-----------------------------|
| Format                                                                                                                                                                                                              | home                        |
| Technology                                                                                                                                                                                                          | Switching                   |
| Phase                                                                                                                                                                                                               | Single                      |
| Input voltage (Vac)                                                                                                                                                                                                 | 100 - 240 Vac               |
| Input current lout (A)                                                                                                                                                                                              | 1,5 (115Vac) / 0,9 (230Vac) |
| Inrush current (A)                                                                                                                                                                                                  | 60                          |
| Input frequency (Hz)<br>To provide the best possible service, we use cookies on this site<br>Power Dissipation at 230Vac (W)<br><u>More</u> .<br>Ethisesite(%)se cookies profiling to send you advertising based on | 14                          |
| Power (W)                                                                                                                                                                                                           | 108                         |

| 24 Vdc                                               |
|------------------------------------------------------|
| 23 - 28                                              |
| 4,5                                                  |
| -20 +60                                              |
| Natural                                              |
| -                                                    |
| IP20                                                 |
| -                                                    |
| -                                                    |
| DC OK                                                |
| Overload, Short circuit, Thermal                     |
| Screw                                                |
| Plastic fire-retardant UL-94V-0                      |
| EN 61000-3-3, EN 61000-6-1, EN 61000-6-3, EN 62368-1 |
| pelv / selv                                          |
| 2 Year                                               |
| 5                                                    |
| 90                                                   |
| 124                                                  |
| 66                                                   |
|                                                      |
|                                                      |